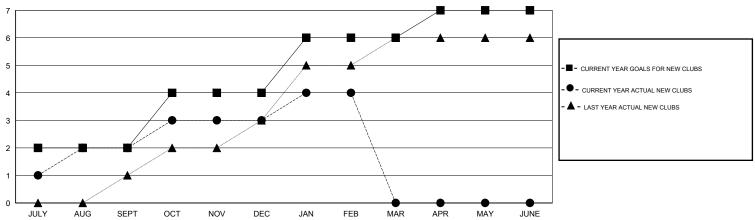

### GOALS AND ACTUAL NEW CLUBS CUMULATIVE

# **LOCATION PHILIPPINES**

GMT CA 5

| Clubs         |                  |                  |                  |                  | Members               |                    |                                     |                    |                  |  |
|---------------|------------------|------------------|------------------|------------------|-----------------------|--------------------|-------------------------------------|--------------------|------------------|--|
|               | RESUL            | TS FOR 2014-2015 | i                |                  | RESULTS FOR 2014-2015 |                    |                                     |                    |                  |  |
| QUARTER       | NEW CLUB<br>GOAL | NEW CLUBS        | DROPPED<br>CLUBS | NET<br>GAIN/LOSS | QUARTER               | NEW MEMBER<br>GOAL | CHARTER AND<br>NEW MEMBERS<br>ADDED | DROPPED<br>MEMBERS | NET<br>GAIN/LOSS |  |
| JULY/AUG/SEPT | 2                | 2                | 2                | 0                | JULY/AUG/SEPT         | 55                 | 124                                 | 60                 | 64               |  |
| OCT/NOV/DEC   | 2                | 1                | 2                | -1               | OCT/NOV/DEC           | 65                 | 124                                 | 112                | 12               |  |
| JAN/FEB/MAR   | 2                | 1<br>0           | 0                | 1<br>0           | JAN/FEB/MAR           | 40<br>45           | 56<br>0                             | 16<br>0            | 40<br>0          |  |
| APR/MAY/JUNE  | ı                | U                | U                | U                | APR/MAY/JUNE          | 45                 | U                                   | U                  | U                |  |