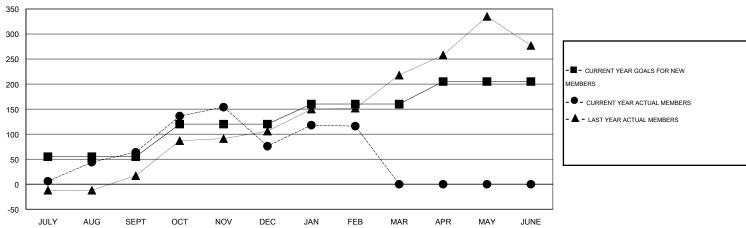

#### GOALS AND ACTUAL MEMBERS CUMULATIVE

| DROPPED CLUBS: 4  DROPPED MEMBERS |                | 34 CLUBS OF 49 ADDED 1 OR MORE<br>NEW MEMBERS | GENDER DISTRIBU<br>MALE<br>FEMALE     | TION<br>715 (48.67%)<br>754 (51.33%) |            |
|-----------------------------------|----------------|-----------------------------------------------|---------------------------------------|--------------------------------------|------------|
| DECEASED CLUB CANCELLED OTHER     | 4<br>73<br>111 | CLICK HERE FOR HEALTH ASSESSMENT DATA         | FAMILY UNIT MEMBERS HEAD OF HOUSEHOLD |                                      | 412<br>184 |
| TOTAL                             | 188            |                                               | NON-HEAD OF HOUSEHOL                  | D                                    | 228        |

# **LOCATION PHILIPPINES**

GMT CA 5

| Clubs         |                  |                  |                  |                  | Members               |                    |                                     |                    |                  |  |
|---------------|------------------|------------------|------------------|------------------|-----------------------|--------------------|-------------------------------------|--------------------|------------------|--|
|               | RESUL            | TS FOR 2014-2015 | i                |                  | RESULTS FOR 2014-2015 |                    |                                     |                    |                  |  |
| QUARTER       | NEW CLUB<br>GOAL | NEW CLUBS        | DROPPED<br>CLUBS | NET<br>GAIN/LOSS | QUARTER               | NEW MEMBER<br>GOAL | CHARTER AND<br>NEW MEMBERS<br>ADDED | DROPPED<br>MEMBERS | NET<br>GAIN/LOSS |  |
| JULY/AUG/SEPT | 2                | 2                | 2                | 0                | JULY/AUG/SEPT         | 55                 | 124                                 | 60                 | 64               |  |
| OCT/NOV/DEC   | 2                | 1                | 2                | -1               | OCT/NOV/DEC           | 65                 | 124                                 | 112                | 12               |  |
| JAN/FEB/MAR   | 2                | 1<br>0           | 0                | 1<br>0           | JAN/FEB/MAR           | 40<br>45           | 56<br>0                             | 16<br>0            | 40<br>0          |  |
| APR/MAY/JUNE  | ı                | U                | U                | U                | APR/MAY/JUNE          | 45                 | U                                   | U                  | U                |  |